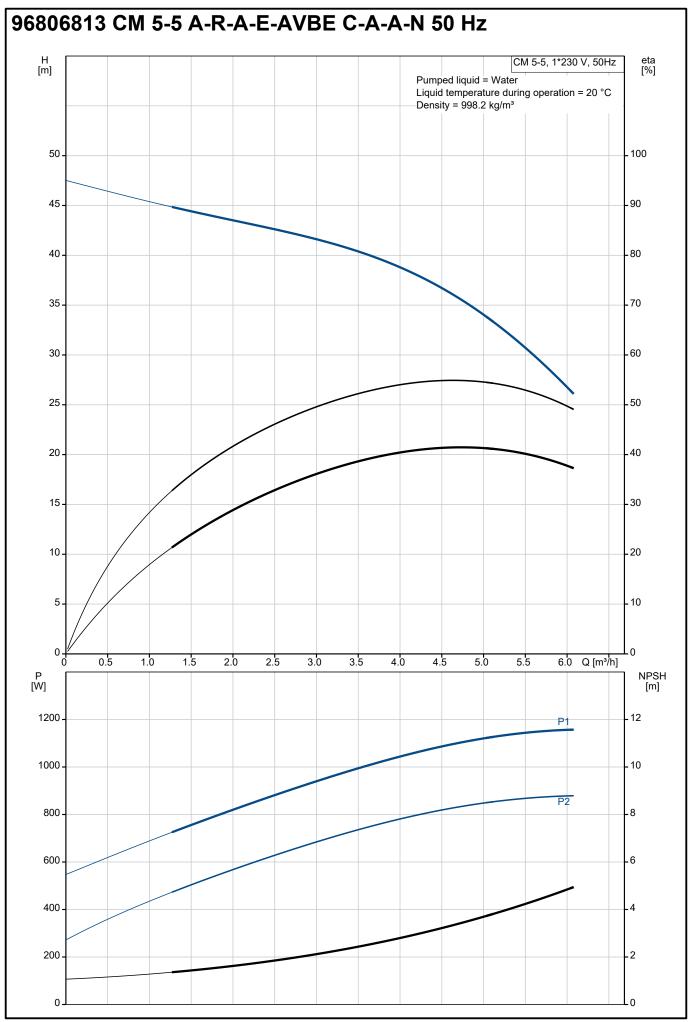

Technical:

Pump speed on which pump data are based: 2900 rpm

Rated flow: 4.7 m³/h Rated head: 38.61 m Code for shaft seal: AVBE

Approvals: CE,WRAS,ACS,EAC Curve tolerance: ISO9906:2012 3B

Materials:

Pump housing: Cast iron

| Description                       | Value               |
|-----------------------------------|---------------------|
| General information:              |                     |
| Product name:                     | CM 5-5 A-R-A-E-AVBE |
| 1 Toddet Hame.                    | C-A-A-N             |
| Product No:                       | 96806813            |
| EAN number:                       | 5700310917603       |
| Price:                            |                     |
| Technical:                        |                     |
| Pump speed on which pump data are | 0000                |
| based:                            | 2900 rpm            |
| Rated flow:                       | 4.7 m³/h            |
| Rated head:                       | 38.61 m             |
|                                   | 5                   |
| Impellers:                        |                     |
| Code for shaft seal:              | AVBE                |
| Approvals:                        | CE,WRAS,ACS,EAC     |
| Curve tolerance:                  | ISO9906:2012 3B     |
| Pump version:                     | A                   |
| Model:                            | A                   |
| Materials:                        |                     |
| Pump housing:                     | Cast iron           |
| Pump housing:                     | EN-GJL-200          |
| Pump housing:                     | ASTM A48-25A        |
| Impeller:                         | Stainless steel     |
| Impeller:                         | EN 1.4301           |
| Impeller:                         | AISI 304            |
| Material code:                    | A                   |
| Code for rubber:                  | E                   |
| Installation:                     |                     |
|                                   | 20 55 0             |
| Range of ambient temperature:     | -20 55 °C           |
| Maximum operating pressure:       | 10 bar              |
| Max pressure at stated temp:      | 10 bar / 40 °C      |
| Max pressure at stated temp:      | 6 bar / 90 °C       |
| Type of connection:               | Rp                  |
| Size of inlet connection:         | 1 1/4 inch          |
| Size of outlet connection:        | 1 inch              |
| Outlet position:                  | 12                  |
| Connect code:                     | R                   |
| Liquid:                           |                     |
| Pumped liquid:                    | Water               |
| Liquid temperature range:         | -20 90 °C           |
| Selected liquid temperature:      | 20 °C               |
| Density:                          | 998.2 kg/m³         |
| Electrical data:                  |                     |
| Motor standard:                   | IEC                 |
| Frame size:                       |                     |
|                                   | 80B                 |
| Rated power - P2:                 | 0.9 kW              |
| Mains frequency:                  | 50 Hz               |
| Suitable for 50/60 Hz:            | N                   |
| Phases:                           | 1                   |
| Rated voltage:                    | 220-240 V V         |
| Service factor:                   | 1.00                |
| Rated current:                    | 5.4-5.0 A           |
| Starting current:                 | 430-430 %           |
| Rated speed:                      | 2750-2790 rpm       |
| Enclosure class (IEC 34-5):       | IP55                |
| Insulation class (IEC 85):        | F                   |
| Built-in motor protection:        | PTO                 |
| Cable included (Yes/No):          | N                   |
| Controls:                         | ••                  |
|                                   | NONE                |
| Frequency converter:              | INCINE              |
| Others:                           | 40                  |
| Terminal box position:            | 12                  |
| Minimum efficiency index, MEI ≥:  | 0.7                 |
| Net weight:                       | 14.9 kg             |
| Gross weight:                     | 17.4 kg             |
|                                   |                     |