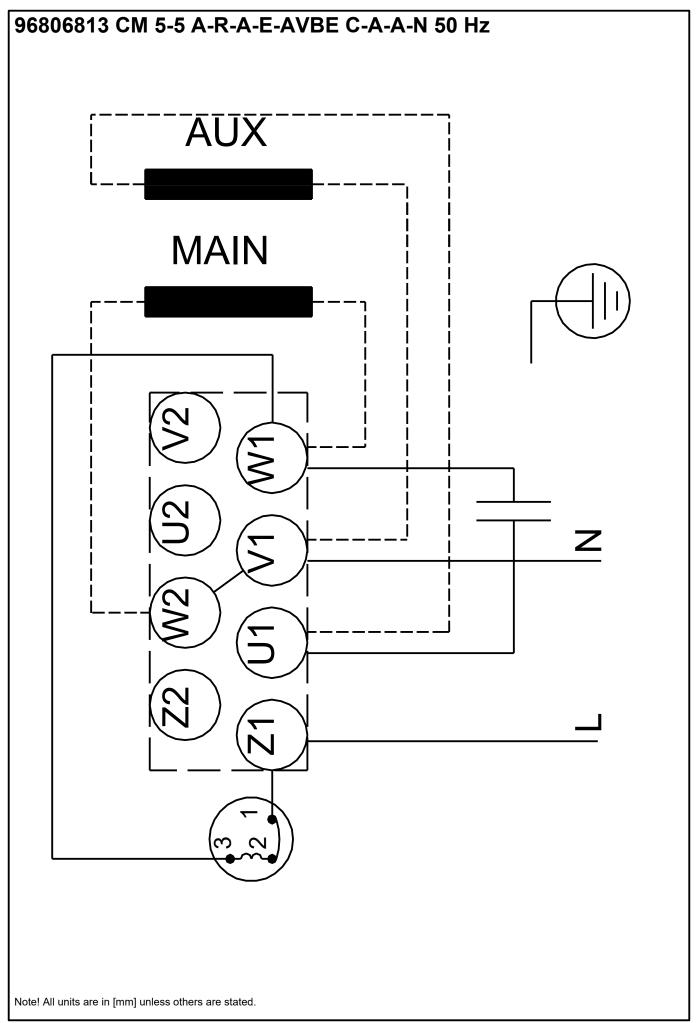

## 96806813 CM 5-5 A-R-A-E-AVBE C-A-A-N 50 Hz

Note! All units are in [mm] unless others are stated. Disclaimer: This simplified dimensional drawing does not show all details.