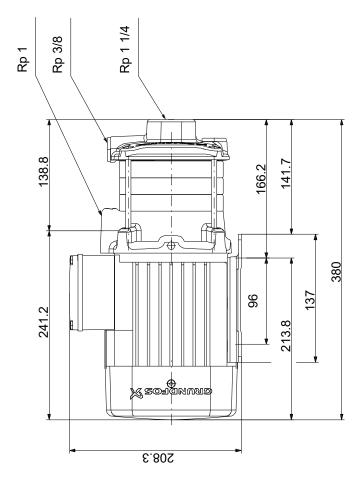

## 96806813 CM 5-5 A-R-A-E-AVBE C-A-A-N 50 Hz

Note! All units are in [mm] unless others are stated. Disclaimer: This simplified dimensional drawing does not show all details.