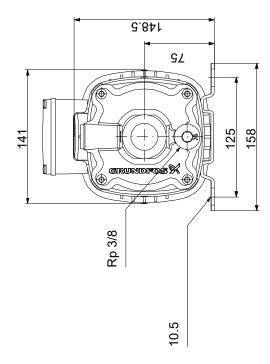

Type of connection: Rp
Size of inlet connection: 1 1/4 inch
Size of outlet connection: 1 inch
Outlet position: 12

Electrical data:

Motor standard: IEC
Frame size: 80B
Rated power - P2: 0.9 kW
Mains frequency: 50 Hz
Suitable for 50/60 Hz: N
Phases: 1

## 96806813 CM 5-5 A-R-A-E-AVBE C-A-A-N 50 Hz

Note! All units are in [mm] unless others are stated. Disclaimer: This simplified dimensional drawing does not show all details.