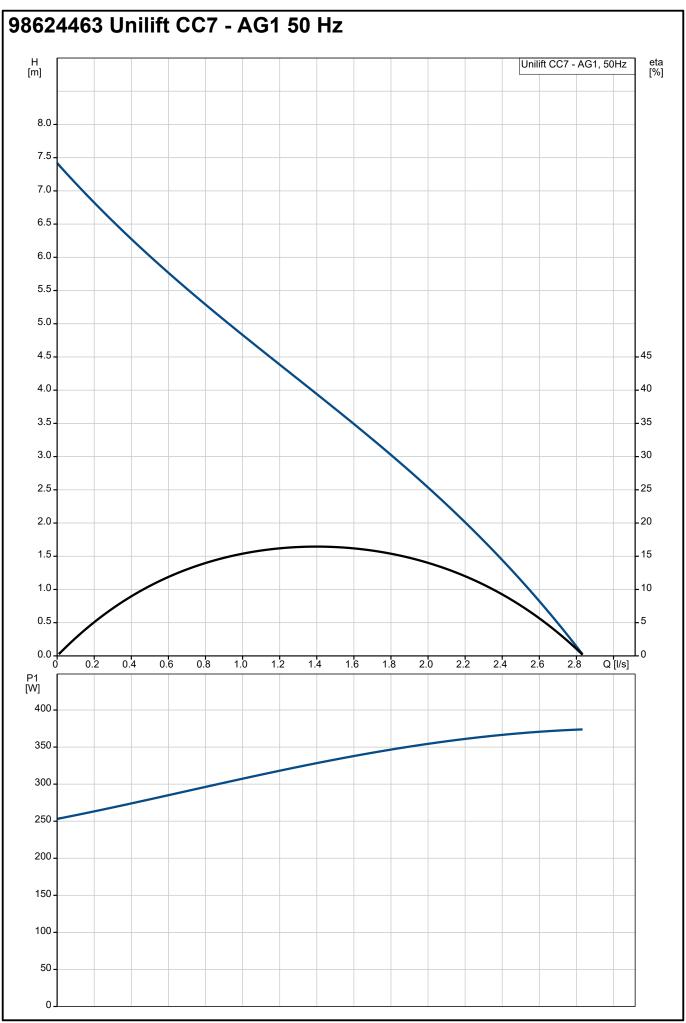

## 1 Unilift CC7 - AG1

Note! Product picture may differ from actual product

Product No.: 98624463

Grundfos Unilift CC pumps are single-stage submersible pumps with a low suction ability down to 3 mm water level.