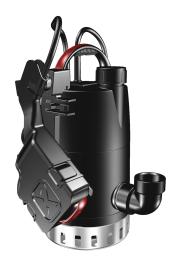

## 1 Unilift CC7 - AG1

Note! Product picture may differ from actual product

Product No.: 98624463

Grundfos Unilift CC pumps are single-stage submersible pumps with a low suction ability down to 3 mm water level.

The pumps are designed for pumping rainwater and grey wastewater, e.g. from

- washing machines, baths, sinks, etc. from low-lying parts of buildings up to sewer level
- cellars or buildings prone to flooding
- · draining wells
- wells for surface water with inlets from roof gutters, pits, tunnels, etc.
- swimming pools, ponds or fountains.

The pumps are suitable for both stationary and portable use.

They are for automatic operation equipped with a guided float switch on a lever arm for narrow tanks and pump sumps.

The pumps allow free passage of particles up to ø10 mm.