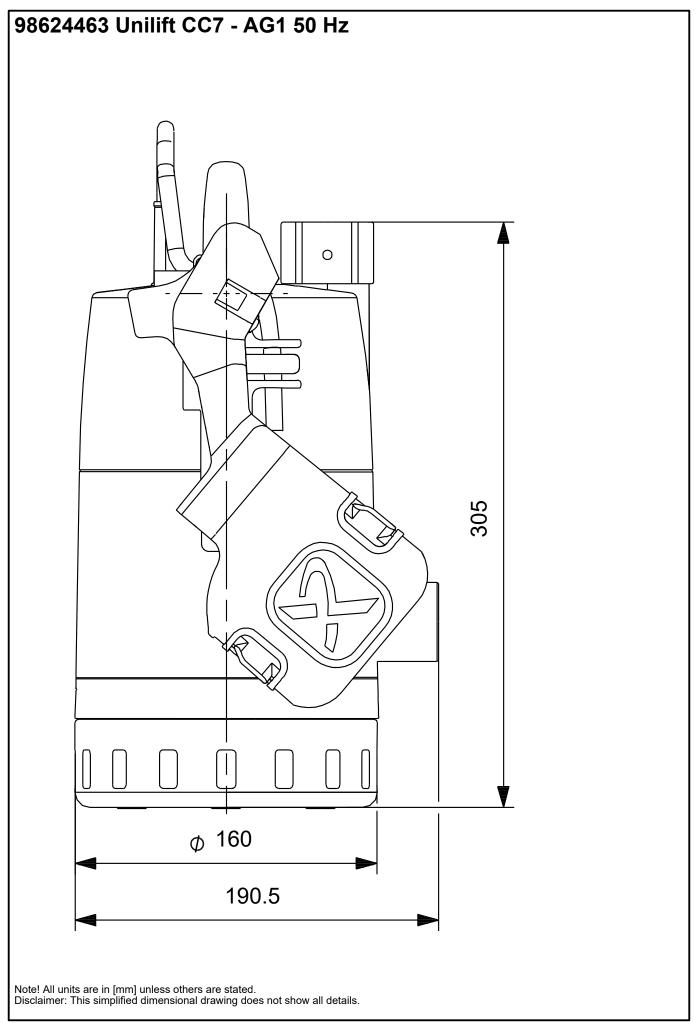

## 1 Unilift CC7 - AG1

Note! Product picture may differ from actual product

Product No.: 98624463

Grundfos Unilift CC pumps are single-stage submersible pumps with a low suction ability down to 3 mm water level.