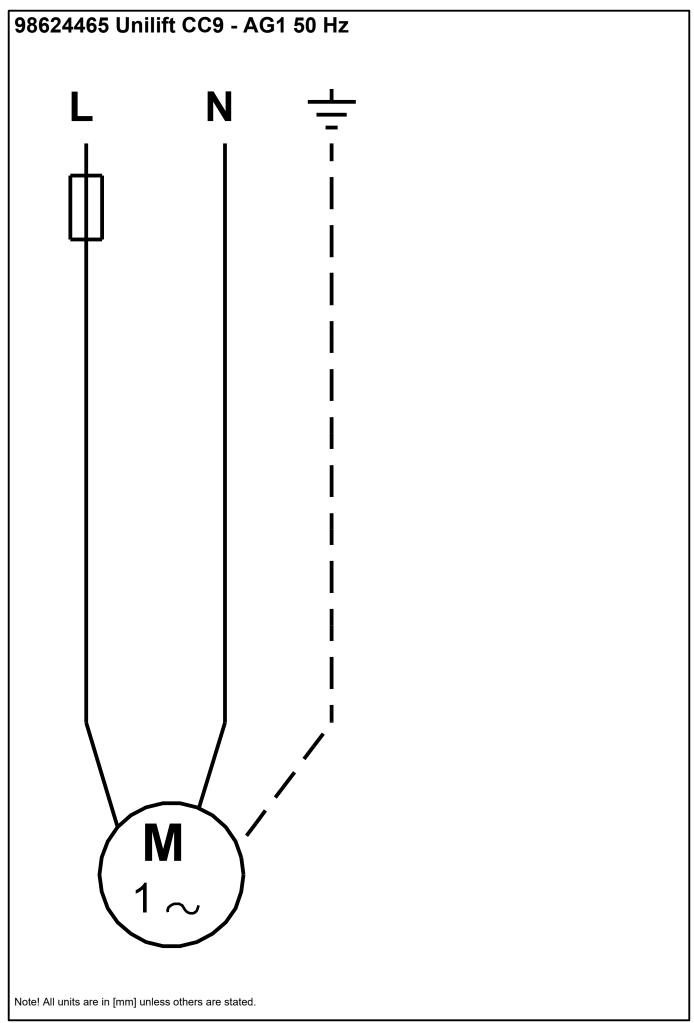

## 1 Unilift CC9 - AG1

Note! Product picture may differ from actual product

Product No.: 98624465

Grundfos Unilift CC pumps are single-stage submersible pumps with a low suction ability down to 3 mm water level.