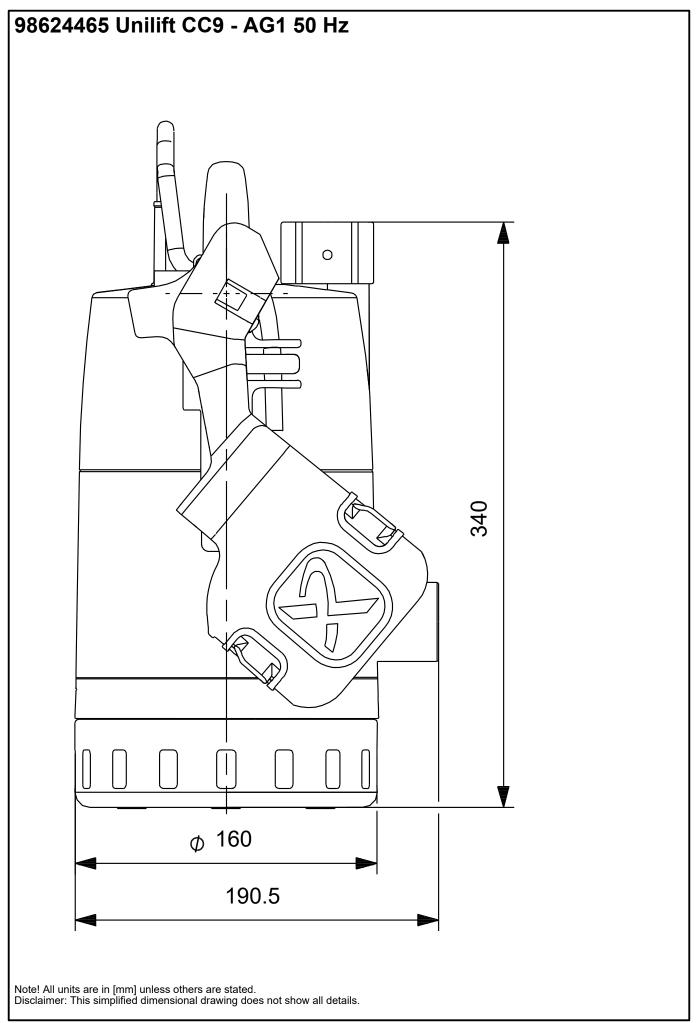

## 1 Unilift CC9 - AG1

Note! Product picture may differ from actual product

Product No.: 98624465

Grundfos Unilift CC pumps are single-stage submersible pumps with a low suction ability down to 3 mm water level.