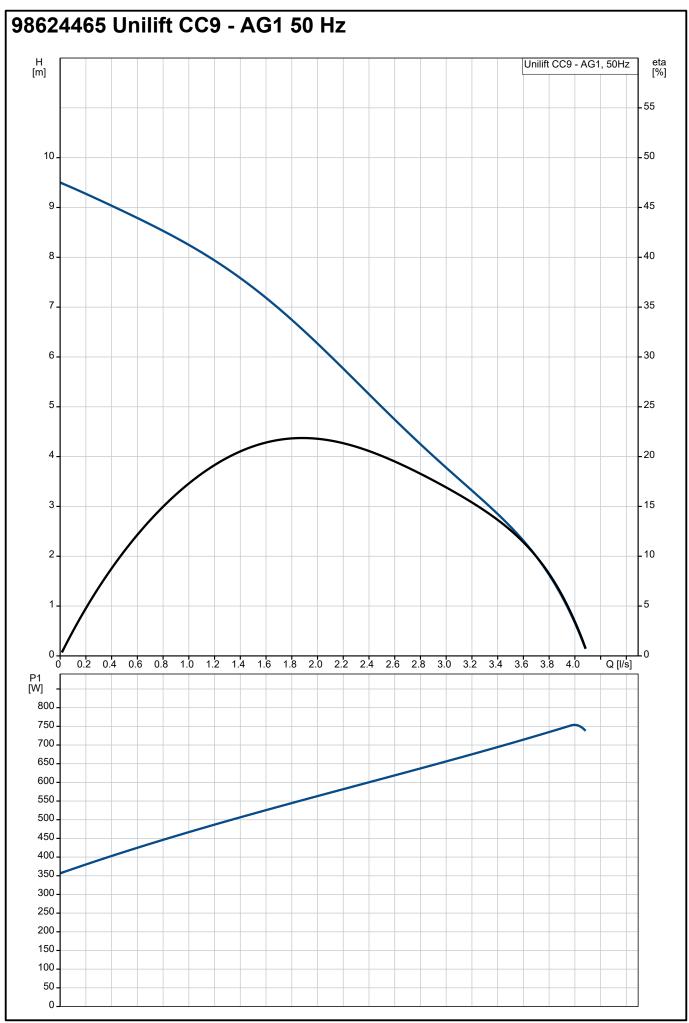

## 1 Unilift CC9 - AG1

Note! Product picture may differ from actual product

Product No.: 98624465

Grundfos Unilift CC pumps are single-stage submersible pumps with a low suction ability down to 3 mm water level.